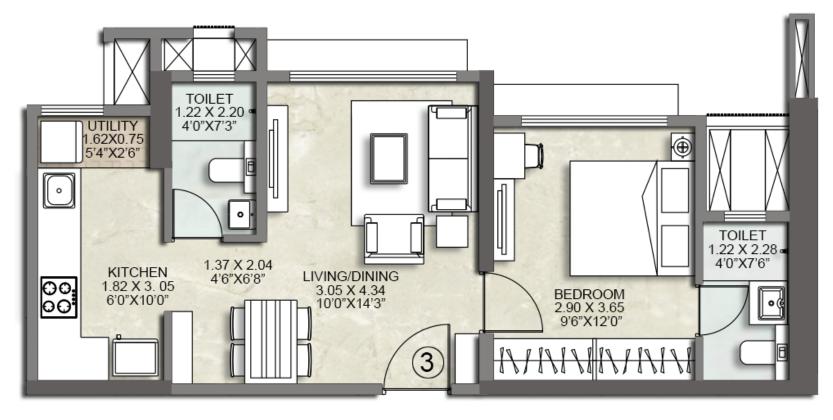

## 2 BHK PREMIA A

TOWER G | 1<sup>ST</sup>, 2<sup>ND</sup> - 5<sup>TH</sup>, 7<sup>TH</sup> - 10<sup>TH</sup>, 12<sup>TH</sup> - 15<sup>TH</sup>, 17<sup>TH</sup> - 20<sup>TH</sup>, 22<sup>ND</sup> - 25<sup>TH</sup>, 27<sup>TH</sup> & 28<sup>TH</sup> FLOORS | UNIT NO. - 09