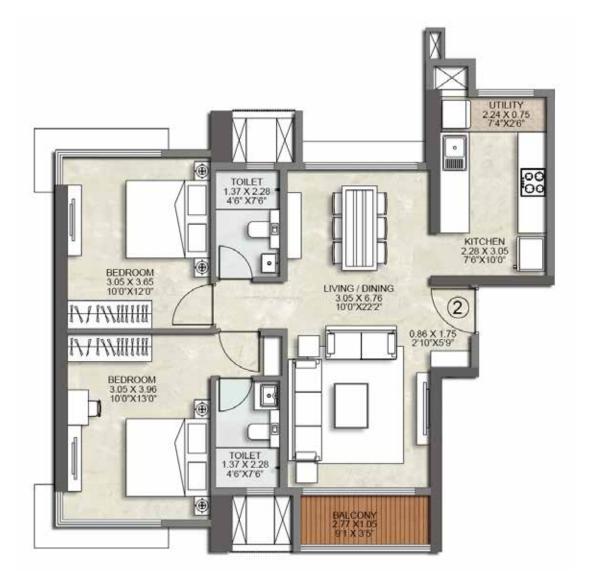

## **2 BHK PREMIA B**

TOWER G | 1<sup>ST</sup> - 33<sup>RD</sup> FLOORS | UNIT NO. - 06

BALCONY 2.77 X 1.05 91 X 35

2 BHK PRIMA F

2 BHK PREMIA A