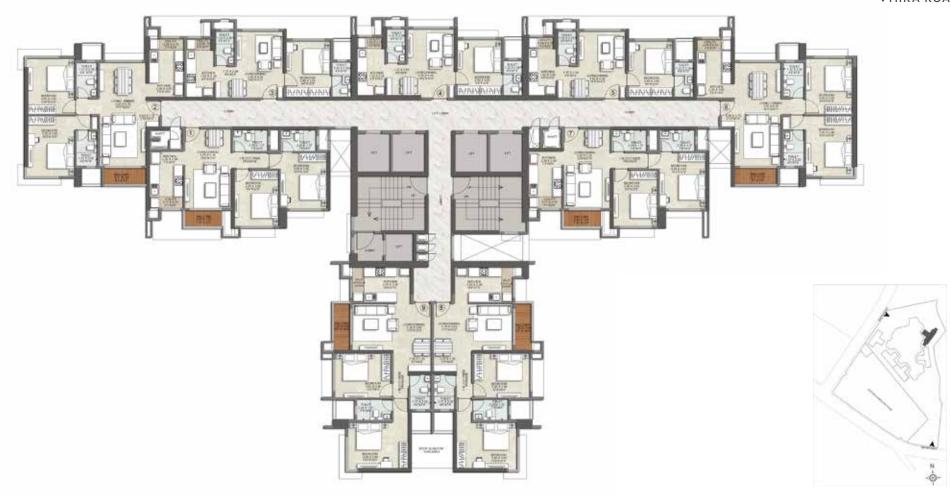

♥ MIRA ROAD



**TOWER G - TYPICAL FLOOR PLAN** FLOOR NO. - 1<sup>ST</sup>









## **TOWER G - TYPICAL FLOOR PLAN**

FLOOR NOS. - 2<sup>ND</sup>-5<sup>TH</sup>, 7<sup>TH</sup>-10<sup>TH</sup>, 12<sup>TH</sup>-15<sup>TH</sup>, 17<sup>TH</sup> -20<sup>TH</sup>, 22<sup>ND</sup>-25<sup>TH</sup>, 27<sup>TH</sup>-28<sup>TH</sup>







**♥ MIRA ROAD** 



**TOWER G - REFUGE FLOOR PLAN** 

FLOOR NOS. - 6<sup>TH</sup>, 11<sup>TH</sup>, 16<sup>TH</sup>, 21<sup>ST</sup>









TOWER G - TYPICAL FLOOR PLAN

FLOOR NO. - 29<sup>TH</sup>, 30<sup>TH</sup>, 32<sup>ND</sup>, & 33<sup>RD</sup>











**TOWER G - REFUGE FLOOR PLAN** 

FLOOR NO. - 31<sup>ST</sup>









## 2 BHK PRIMA F

TOWER G | 1<sup>ST</sup> - 30<sup>TH</sup>, 32<sup>ND</sup> & 33<sup>RD</sup> FLOORS | UNIT NO. - 01











**2 BHK PREM