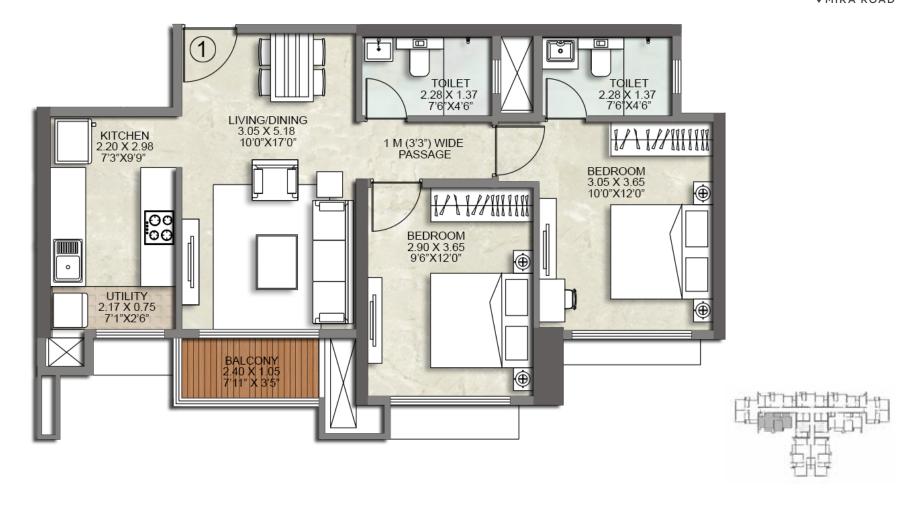

## 2 BHK PRIMA F

TOWER G | 1<sup>ST</sup> - 30<sup>TH</sup>, 32<sup>ND</sup> & 33<sup>RD</sup> FLOORS | UNIT NO. - 01

**2 BHK PREMIA B** 

1 BHK PRIMA B

1 BHK PRIMA D

1 BHK PRIMA C

(1)