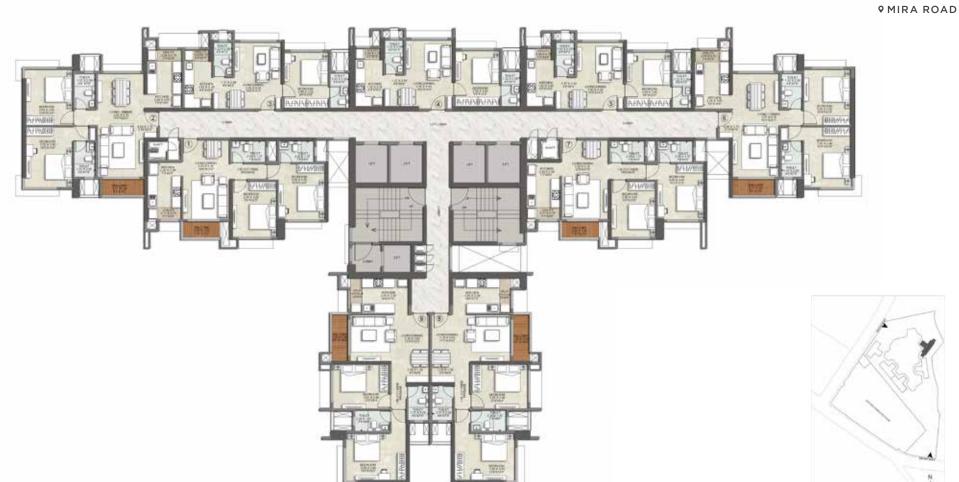

## **TOWER G - TYPICAL FLOOR PLAN**

FLOOR NOS. - 2<sup>ND</sup>-5<sup>TH</sup>, 7<sup>TH</sup>-10<sup>TH</sup>, 12<sup>TH</sup>-15<sup>TH</sup>, 17<sup>TH</sup> -20<sup>TH</sup>, 22<sup>ND</sup>-25<sup>TH</sup>, 27<sup>TH</sup>-28<sup>TH</sup>