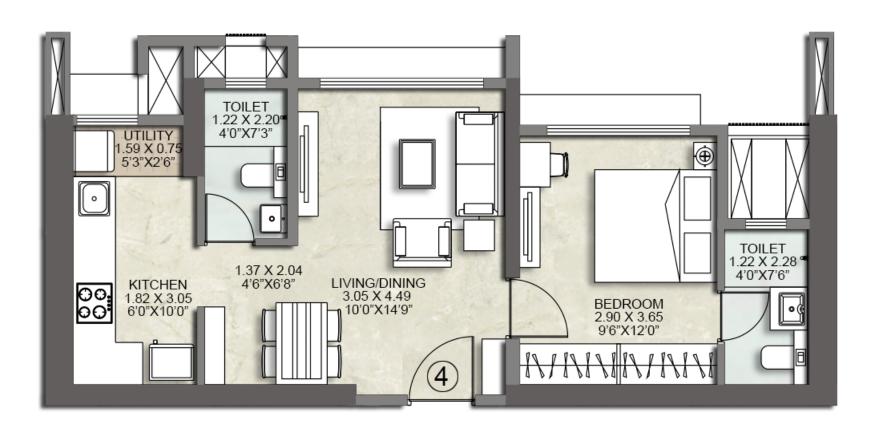

## 2 BHK PRIMA F

TOWER G | 1<sup>ST</sup> - 30<sup>TH</sup>, 32<sup>ND</sup> & 33<sup>RD</sup> FLOORS | UNIT NO. - 01

**2 BHK PREMIA B** 

1 BHK PRIMA B

1 BHK PRIMA D

1 BHK PRIMA C

(1)

## **2 BHK PREMIA B**

TOWER G | 1<sup>ST</sup> - 33<sup>RD</sup> FLOORS | UNIT NO. - 06

BALCONY 2.77 X 1.05 91 X 35

2 BHK PRIMA F

2 BHK PREMIA A

## 2 BHK PREMIA A

TOWER G | 1<sup>ST</sup>, 2<sup>ND</sup> - 5<sup>TH</sup>, 7<sup>TH</sup> - 10<sup>TH</sup>, 12<sup>TH</sup> - 15<sup>TH</sup>, 17<sup>TH</sup> - 20<sup>TH</sup>, 22<sup>ND</sup> - 25<sup>TH</sup>, 27<sup>TH</sup> & 28<sup>TH</sup> FLOORS | UNIT NO. - 09

4 BHK LUXE C