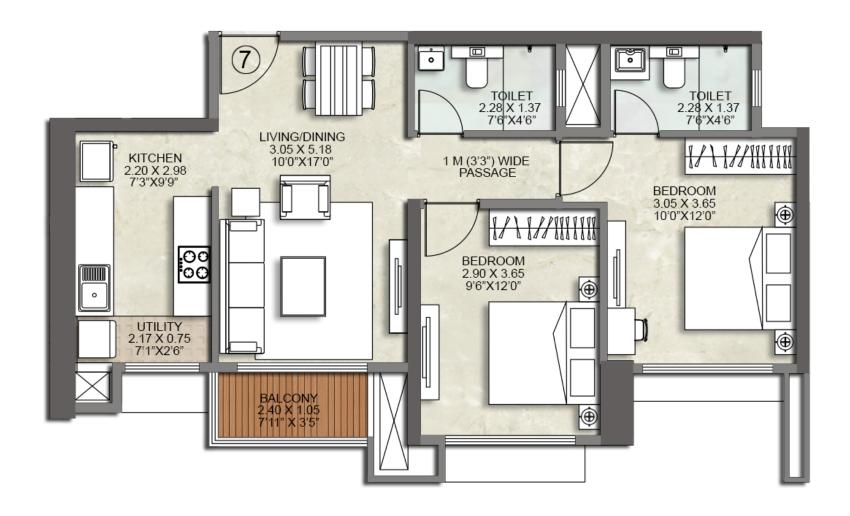

## 2 BHK PREMIA A

TOWER G | 1<sup>ST</sup>, 2<sup>ND</sup> - 5<sup>TH</sup>, 7<sup>TH</sup> - 10<sup>TH</sup>, 12<sup>TH</sup> - 15<sup>TH</sup>, 17<sup>TH</sup> - 20<sup>TH</sup>, 22<sup>ND</sup> - 25<sup>TH</sup>, 27<sup>TH</sup> & 28<sup>TH</sup> FLOORS | UNIT NO. - 09