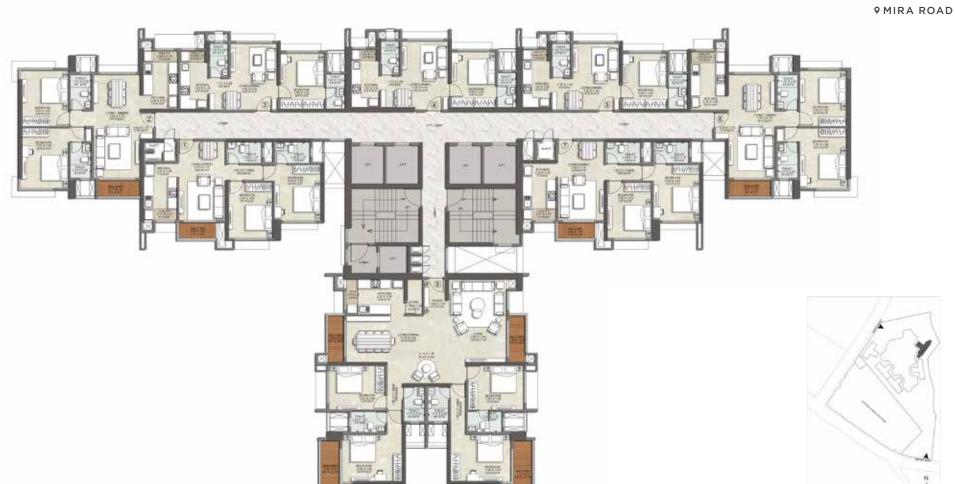

## **TOWER G - TYPICAL FLOOR PLAN**

FLOOR NOS. - 2<sup>ND</sup>-5<sup>TH</sup>, 7<sup>TH</sup>-10<sup>TH</sup>, 12<sup>TH</sup>-15<sup>TH</sup>, 17<sup>TH</sup> -20<sup>TH</sup>, 22<sup>ND</sup>-25<sup>TH</sup>, 27<sup>TH</sup>-28<sup>TH</sup>