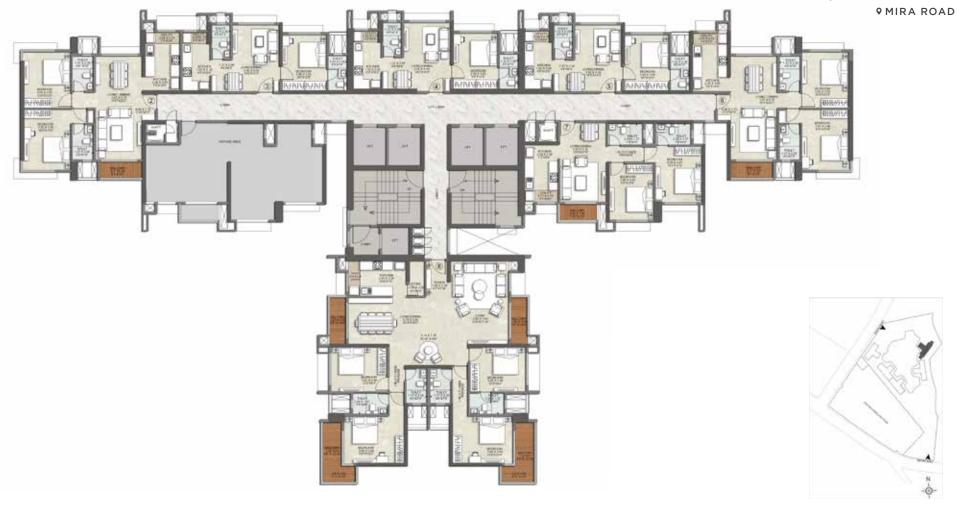

♥ MIRA ROAD



**TOWER G - TYPICAL FLOOR PLAN** FLOOR NO. - 1<sup>ST</sup>









## **TOWER G - TYPICAL FLOOR PLAN**

FLOOR NOS. - 2<sup>ND</sup>-5<sup>TH</sup>, 7<sup>TH</sup>-10<sup>TH</sup>, 12<sup>TH</sup>-15<sup>TH</sup>, 17<sup>TH</sup> -20<sup>TH</sup>, 22<sup>ND</sup>-25<sup>TH</sup>, 27<sup>TH</sup>-28<sup>TH</sup>







**♥ MIRA ROAD** 



**TOWER G - REFUGE FLOOR PLAN** 

FLOOR NOS. - 6<sup>TH</sup>, 11<sup>TH</sup>, 16<sup>TH</sup>, 21<sup>ST</sup>









TOWER G - TYPICAL FLOOR PLAN

FLOOR NO. - 29<sup>TH</sup>, 30<sup>TH</sup>, 32<sup>ND</sup>, & 33<sup>RD</sup>











**TOWER G - REFUGE FLOOR PLAN** 

FLOOR NO. - 31<sup>ST</sup>









## 2 BHK PRIMA F

TOWER G | 1<sup>ST</sup> - 30<sup>TH</sup>, 32<sup>ND</sup> & 33<sup>RD</sup> FLOORS | UNIT NO. - 01











**2 BHK PREMIA B** 











1 BHK PRIMA B











1 BHK PRIMA D











1 BHK PRIMA C











(1)

## **2 BHK PREMIA B**

TOWER G | 1<sup>ST</sup> - 33<sup>RD</sup> FLOORS | UNIT NO. - 06





BALCONY 2.77 X 1.05 91 X 35







2 BHK PRIMA F











2 BHK PREMIA A











## 2 BHK PREMIA A

TOWER G | 1<sup>ST</sup>, 2<sup>ND</sup> - 5<sup>TH</sup>, 7<sup>TH</sup> - 10<sup>TH</sup>, 12<sup>TH</sup> - 15<sup>TH</sup>, 17<sup>TH</sup> - 20<sup>TH</sup>, 22<sup>ND</sup> - 25<sup>TH</sup>, 27<sup>TH</sup> & 28<sup>TH</sup> FLOORS | UNIT NO. - 09











4 BHK LUXE C