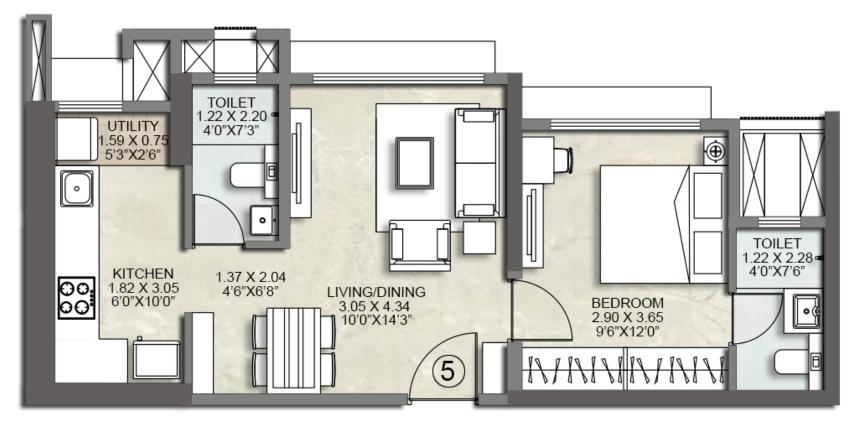

## 2 BHK PREMIA A

TOWER G | 1<sup>ST</sup>, 2<sup>ND</sup> - 5<sup>TH</sup>, 7<sup>TH</sup> - 10<sup>TH</sup>, 12<sup>TH</sup> - 15<sup>TH</sup>, 17<sup>TH</sup> - 20<sup>TH</sup>, 22<sup>ND</sup> - 25<sup>TH</sup>, 27<sup>TH</sup> & 28<sup>TH</sup> FLOORS | UNIT NO. - 09