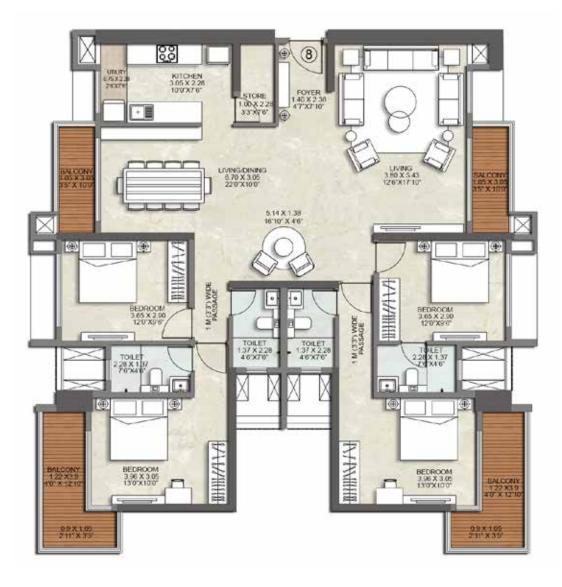

& 33<sup>RD</sup>











**TOWER G - REFUGE FLOOR PLAN** 

FLOOR NO. - 31<sup>ST</sup>









## 2 BHK PRIMA F

TOWER G | 1<sup>ST</sup> - 30<sup>TH</sup>, 32<sup>ND</sup> & 33<sup>RD</sup> FLOORS | UNIT NO. - 01











**2 BHK PREMIA B** 











1 BHK PRIMA B











1 BHK PRIMA D











1 BHK PRIMA C











(1)

## **2 BHK PREMIA B**

TOWER G | 1<sup>ST</sup> - 33<sup>RD</sup> FLOORS | UNIT NO. - 06





BALCONY 2.77 X 1.05 91 X 35







2 BHK PRIMA F











2 BHK PREMIA A











## 2 BHK PREMIA A

TOWER G | 1<sup>ST</sup>, 2<sup>ND</sup> - 5<sup>TH</sup>, 7<sup>TH</sup> - 10<sup>TH</sup>, 12<sup>TH</sup> - 15<sup>TH</sup>, 17<sup>TH</sup> - 20<sup>TH</sup>, 22<sup>ND</sup> - 25<sup>TH</sup>, 27<sup>TH</sup> & 28<sup>TH</sup> FLOORS | UNIT NO. - 09











4 BHK LUXE C