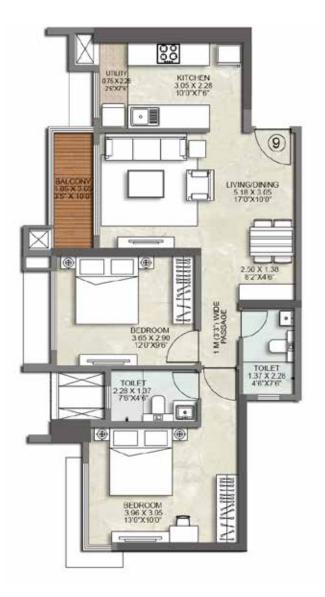

## **2 BHK PREMIA B**

TOWER G | 1<sup>ST</sup> - 33<sup>RD</sup> FLOORS | UNIT NO. - 06

BALCONY 2.77 X 1.05 91 X 35

2 BHK PRIMA F

2 BHK PREMIA A