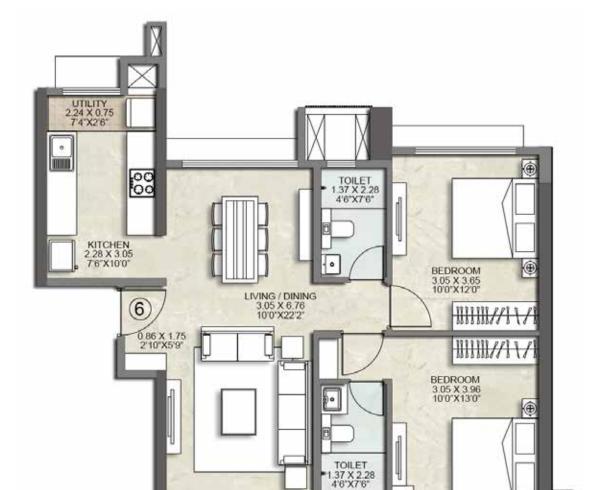

## **2 BHK PREMIA B**

TOWER G | 1<sup>ST</sup> - 33<sup>RD</sup> FLOORS | UNIT NO. - 06

BALCONY 2.77 X 1.05 91 X 35

2 BHK PRIMA F

2 BHK PREMIA A