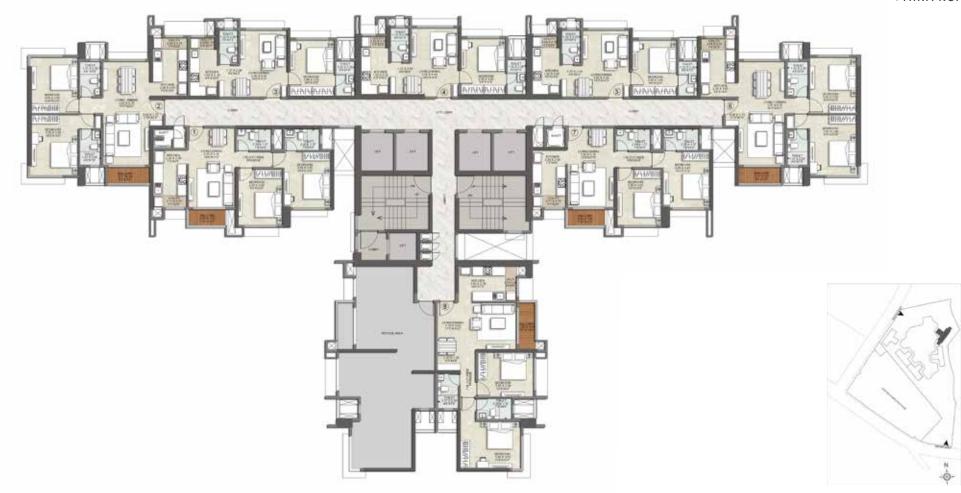

♥ MIRA ROAD



**TOWER G - TYPICAL FLOOR PLAN** FLOOR NO. - 1<sup>ST</sup>









## **TOWER G - TYPICAL FLOOR PLAN**

FLOOR NOS. - 2<sup>ND</sup>-5<sup>TH</sup>, 7<sup>TH</sup>-10<sup>TH</sup>, 12<sup>TH</sup>-15<sup>TH</sup>, 17<sup>TH</sup> -20<sup>TH</sup>, 22<sup>ND</sup>-25<sup>TH</sup>, 27<sup>TH</sup>-28<sup>TH</sup>







**♥ MIRA ROAD** 



**TOWER G - REFUGE FLOOR PLAN** 

FLOOR NOS. - 6<sup>TH</sup>, 11<sup>TH</sup>, 16<sup>TH</sup>, 21<sup>ST</sup>









TOWER G - TYPICAL FLOOR PLAN

FLOOR NO. - 29<sup>TH</sup>, 30<sup>TH</sup>, 32<sup>ND</sup>, & 33<sup>RD</sup>











**TOWER G - REFUGE FLOOR PLAN** 

FLOOR NO. - 31<sup>ST</sup>









## 2 BHK PRIMA F

TOWER G | 1<sup>ST</sup> - 30<sup>TH</sup>, 32<sup>ND</sup> & 33<sup>RD</sup> FLOORS | UNIT NO. - 01











**2 BHK PREMIA B** 











1 BHK PRIMA B











1 BHK PRIMA D











1 BHK PRIMA C











(1)

## **2 BHK PREMIA B**

TOWER G | 1<sup>ST</sup> - 33<sup>RD</sup> FLOORS | UNIT NO. - 06





BALCONY 2.77 X 1.05 91 X 35







2 BHK PRIMA F











2 BHK PREMIA A











## 2 BHK PREMIA A

TOWER G | 1<sup>ST</sup>, 2<sup>ND</sup> -