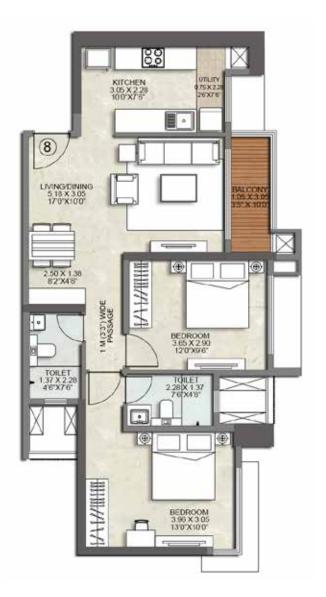

## **2 BHK PREMIA B**

TOWER G | 1<sup>ST</sup> - 33<sup>RD</sup> FLOORS | UNIT NO. - 06

BALCONY 2.77 X 1.05 91 X 35

2 BHK PRIMA F

2 BHK PREMIA A